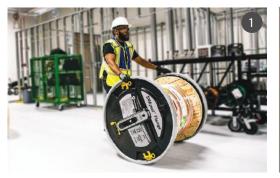

#### COMPARTMENT REELS

- 45", 4 & 5 compartments
- 24", 5 compartments
- All steel construction
- Free-spinning A-Frames

SERVICES