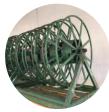

#### COMPARTMENT REELS

- 45", 4 & 5 compartments
- 24", 5 compartments
- All steel construction
- Free-spinning A-Frames

SERVICES