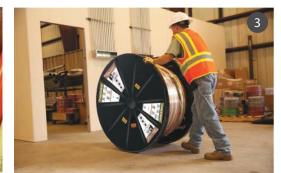

#### PARALLEL & STACKED REELS

- 5 conductors per wooden reel
- Reduce material handling
- Multiple pulls on single reel