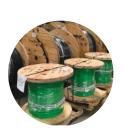

#### PARALLEL & STACKED REELS

- 5 conductors per wooden reel
- Reduce material handling
- Multiple pulls on single reel